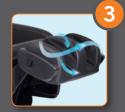

#### Invigorate Your Step Proprietary Figure-Eight® Technology soothes aching,

tired feet and legs while improving circulation.

## START the Foot & Calf Massage for Better CIRCULATION.

Figure-Eight® Technology massages the calves in an upward, wave-like motion, forcing blood toward the body's core to improve circulation. Conveniently rotate to use as a comfortable ottoman.