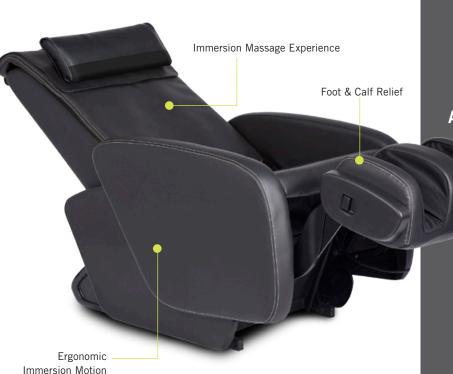

### Targeted Muscle Benefits

The immersive experience provides deep healing at a core level.

## START the Foot & Calf Massage for Better CIRCULATION.

Figure-Eight® Technology massages the calves in an upward, wave-like motion, forcing blood toward the body's core to improve circulation. Conveniently rotate to use as a comfortable ottoman.