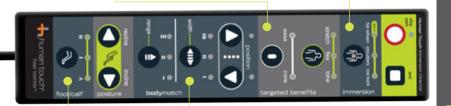

# Take control with the WholeBody® 2.0 Immersion Director

### **Auto-Immersion Programs**

Select from three therapeutic experiences prescribed by the HT Wellness Council.

### **Body-Match Customization**

Easily tailor the Human Touch Immersion Seating™ Experience to match your body type and size.