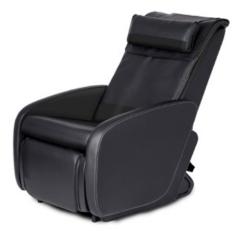

# Simply Fantastic.

If you're looking for a fantastic massage chair that provides a remarkable new way to experience **head-to-toe wellness** and looks great in any room, you've found it. Within its sleek, compact form, the Human Touch WholeBody® 2.0 Immersion Massage Chair gives you the relief you need with auto-immersion massage programs and targeted muscle benefits. It's the easy choice for those who want a great personalized massage experience. Why complicate things?

PART NUMBER:

100-WB20-002 Black SofHyde & SofSuede® Upholstery

45" L x 29" W x 39" H Chair Size (upright): Chair Size (reclined): 65" L x 29" W x 33" H